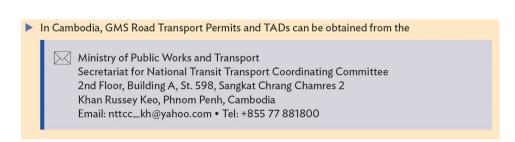

- The national Issuing Authority for GMS Road Transport Permits in each country is as follows:
  - Kingdom of Cambodia

### National Transit Transport Coordinating Committee

o People's Republic of China