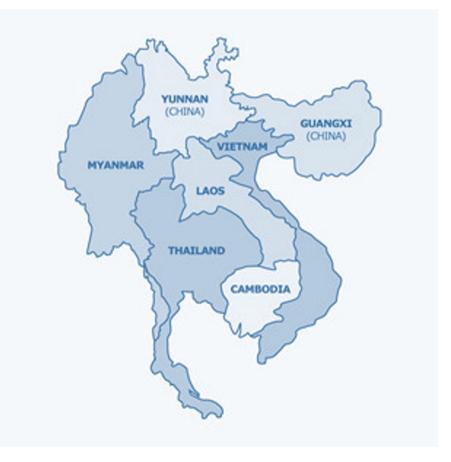

s a unique reference number and corresponding Temporary Admission Document (TAD)
- Vehicles must carry the original Permit and TAD with them on all GMS cross-border journeys
- 500 Permits will be printed by ADB on behalf of each Issuing Authority before the CBTA 'Early Harvest' launch

- The national Issuing Authority for GMS Road Transport Permits in each country is as follows:
  - Kingdom of Cambodia

### National Transit Transport Coordinating Committee

o People's Republic of China

# Ministry of Transport of China

Lao People's Democratic Republic

## **Department of Transport**

Republic of the Union of Myanmar

# **National Transport Facilitation Committee**

Kingdom of Thailand

### **Department of Land Transport**

Socialist Republic of Vietnam

Directorate for Roads of Viet Nam



- The Permits are A4 page size and with the exception of the header identical for all countries
- Each Permit is valid for up to one year and renewable subsequently on request
- Countries will initially issue Permits valid until 31 March 2025 (where issued from 1 April 2024)





authority shall upon a simple request from its holder forthwith replace the original form

National Transport Facilitation Committee, Viet Nam

### GMS Road Transport Permit

|                                                 | rmit No.                                                                                                         |                                                                                                                            |